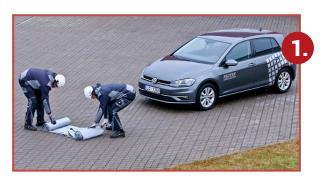

## HOW TO USE

CALL FIRE FIGHTERS!

Two people open the blanket and pull over the car

PULL the blanket OVER THE CAR

Make sure ALL SIDES ARE CLOSED AROUND THE CAR

**STEP AWAY** from the car and wait for around **20 min**.