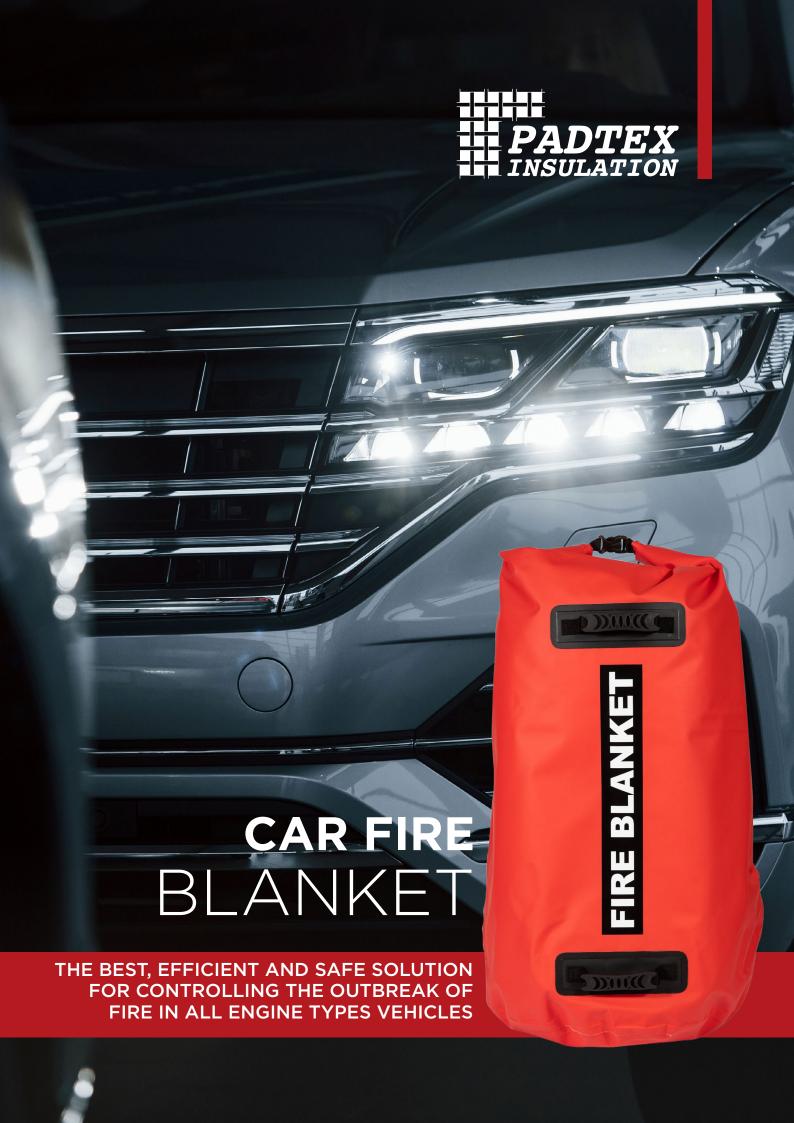

## HOW TO USE

CALL FIRE FIGHTERS!

Two people open the blanket and pull over the car

PULL the blanket OVER THE CAR

Make sure ALL SIDES ARE CLOSED AROUND THE CAR

**STEP AWAY** from the car and wait for around **20 min**.