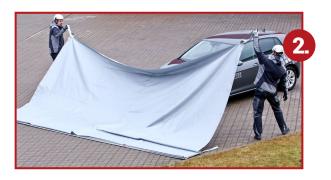

## HOW TO USE

CALL FIRE FIGHTERS!

Two people open the blanket and pull over the car

PULL the blanket OVER THE CAR

Make sure ALL SIDES ARE CLOSED AROUND THE CAR

**STEP AWAY** from the car and wait for around **20 min**.

FIREFIGHTERS remove the blanket.