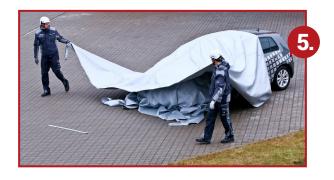

## HOW TO USE



CALL FIRE FIGHTERS!

Two people open the blanket and pull over the car



PULL the blanket OVER THE CAR



Make sure ALL SIDES ARE CLOSED AROUND THE CAR



**STEP AWAY** from the car and wait for around **20 min**.



FIREFIGHTERS remove the blanket.



#### **FIRE IN ELECTRIC CARS**

Usable in various situations

Follow step 1-3. After the fire blanket has been placed tight to the ground, wait 2-3 minutes and listen. If you can hear strong fuzz sounds about every 3-15 seconds, you have a thermal runaway. Leave the fire blanket on until the sound stops. This is a small fire that goes from cell to cell. The fire blanket will prevent the small fire from spreading elsewhere in the car.



### **CAR FIRE BLANKET**



#### PRODUCT INFORMATION

- It controls any type of car fire within a few seconds
- A secure solution that handles fire in electric, hybrid as well as combustion engines automobiles
- Suitable for all vehicles, including SUVs
- Delivered in a smart bag or cabinet for mounting on the wall
- Mu