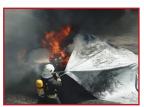

## HOW TO USE

CALL FIRE FIGHTERS!

Two people open the blanket and pull over the car

PULL the blanket OVER THE CAR

Make sure ALL SIDES ARE CLOSED AROUND THE CAR

**STEP AWAY** from the car and wait for around **20 min**.

FIREFIGHTERS remove the blanket.

#### **FIRE IN ELECTRIC CARS**

Usable in various situations

Follow step 1-3. After the fire blanket has been placed tight to the ground, wait 2-3 minutes and listen. If you can hear strong fuzz sounds about every 3-15 seconds, you have a thermal runaway. Leave the fire blanket on until the sound stops. This is a small fire that goes from cell to cell. The fire blanket will prevent the small fire from spreading elsewhere in the car.

## BENEFITS

Nothing goes through the blanket - no fire, reduces toxic waste gases to minimum

Simple, Fast, efficient and safe solution for controlling the outbreak of fire in vehicles

The aim of the car fire blanket is to significantly reduce the smoke damage to buildings and other vehicles, to prevent the spread of the fire (e.g. encroachment on surrounding vehicles) and to suffocate the fire as quickly as possible.