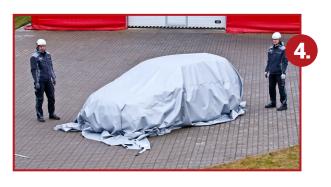

## HOW TO USE

CALL FIRE FIGHTERS!

Two people open the blanket and pull over the car

PULL the blanket OVER THE CAR

Make sure ALL SIDES ARE CLOSED AROUND THE CAR

**STEP AWAY** from the car and wait for around **20 min**.