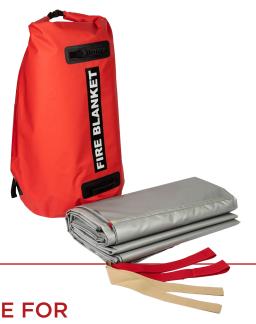

### **CAR FIRE BLANKET**

#### PRODUCT INFORMATION

- It controls any type of car fire within a few seconds
- A secure solution that handles fire in electric, hybrid as well as combustion engines automobiles
- Suitable for all vehicles, including SUVs
- Delivered in a smart bag or cabinet for mounting on the wall
- Multiple use or for Supreme grade is reusable many times

# EASY AND SAFE TO STORE